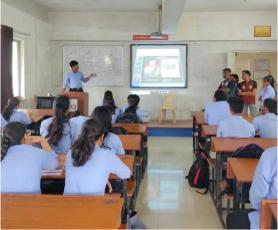

| ACA/R/56         | DEPARTMENT OF E&TC ENGINEERING            | AcademicYear:2024-25 |
|------------------|-------------------------------------------|----------------------|
| Rev:00           |                                           | Semester : ODD       |
| Date: 15.12.2016 | DRONE CLUB PRESENTATION IN SECOND<br>YEAR | Date: 05/07/2024     |

The Department of Electronics and Telecommunication (E&TC) at Dhole Patil College of Engineering (DPCOE) recently hosted an informative presentation about drones and the activities of the Drone Club. This event aimed to enlighten students about the exciting world of drone technology and the club's significant achievements.

The presentation began with an overview of drones, covering their basic functionalities, types, and various applications across industries. It provided the students with a solid understanding of how drones are revolutionizing fields such as agriculture, surveillance, logistics, and entertainment.