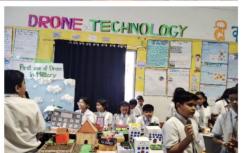

| ACA/R/56         | DEPARTMENT OF E&TC ENGINEERING                           | AcademicYear:2024-25 |
|------------------|----------------------------------------------------------|----------------------|
| Rev:00           |                                                          | Semester : ODD       |
| Date: 15.12.2016 | DRONE EXHIBITION IN DHOLE PATIL SCHOOL<br>FOR EXCELLENCE | Date: 10/08/2024     |

The Drone Exhibition at Dhole Patil School for Excellence, held on August 10, 2024, was a significant milestone for the 7th-grade students who organized the event. Supported by the Drone Club from Dhole Patil College of Engineering, the exhibition was a testament to the students' dedication and the mentors' guidance. Attendees were treated to a variety of drone demonstrations, engaging presentations, and hands-on sessions, showcasing the potential and versatility of drone technology. This collaborative effort not only educated the audience but also provided a platform for young innovators to shine, marking a successful and inspiring event.