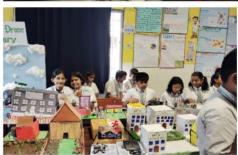

| ACA/R/56         | DEPARTMENT OF E&TC ENGINEERING                           | AcademicYear:2024-25 |
|------------------|----------------------------------------------------------|----------------------|
| Rev:00           |                                                          | Semester : ODD       |
| Date: 15.12.2016 | DRONE EXHIBITION IN DHOLE PATIL SCHOOL<br>FOR EXCELLENCE | Date: 10/08/2024     |

The Drone Exhibition at Dhole Patil School for Excellence, held on August 10, 2024, was a significant milestone for the 7th-grade students who organized the event. Supported by the Drone Club from Dhole Patil College of Engineering, the exhibition was a testament to the students' dedication and the mentors' guidance. Attendees were treated to a variety of drone demonstrations, engaging presentations, and hands-on sessions, showcasing the potential and versatility of drone technology. This collaborative effort not only educated the audience but also provided a platform for young innovators to shine, marking a successful and inspiring event.