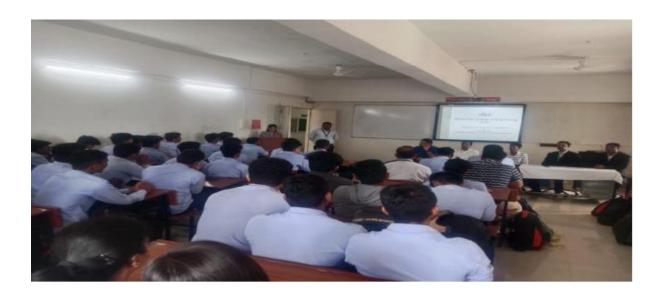

| ACA/R/56         | Department of E&TC Engineering                         | AcademicYear:2024-25 |
|------------------|--------------------------------------------------------|----------------------|
| Rev:00           |                                                        | Semester : ODD       |
| Date: 15.12.2016 | DRONE TECHNICAL CLUB INDUCTION PROGRAM FOR FE STUDENTS | Date: 13/09/2024     |

#### INTRODUCTION

On 13th September 2024, the Drone Technical Club of Dhole Patil College of Engineering (DPCOE) successfully conducted an induction program for the first-year students. This event was aimed at introducing the new students to the club, offering insights into its various projects and activities, and highlighting the benefits of joining the club.

#### **EVENT OVERVIEW**

The induction program commenced with a warm welcome from the club's senior members. The event was structured to give new students a comprehensive understanding of the Drone Technical Club, including its mission, ongoing projects, and future goals.