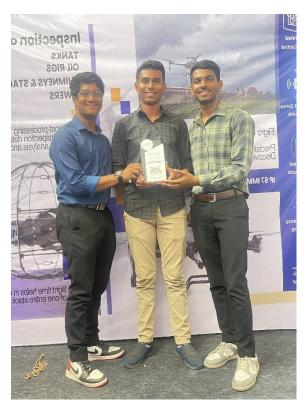

ademicYear:2024-25     |
|------------------|--------------------------------|--------------------------|
| Rev:00           |                                | Semester : ODD           |
| Date: 15.12.2016 | DRONE SHAURYA EXPO             | Date: 19 and 20 /09/2024 |

### **Event Overview:**

On the 19th and 20th of September 2024, students from the **Drone Club of Dhole Patil College of Engineering (DPCOE)** participated in the **Drone Shaurya Expo**, organized by the **Trade Promotion Council for Geospatial & Space Industry (TPCGSI)** in collaboration with **Ajeenkya DY Patil School of Engineering**, Lohegaon. The event, held alongside **Fligen Systems Pvt Limited**, showcased cutting-edge drone technologies, drawing participation from students, industry experts, and drone enthusiasts.





# **Student Participation:**

The students from DPCOE proudly displayed two of their innovative drones:

- 1. **Daksh** A payload-carrying drone designed for heavy-duty applications.
- 2. **Sky Drone** An FPV (First-Person View) drone focused on aerial exploration and immersive piloting.

Both drones attracted significant attention for their advanced capabilities, with the students



# **DHOLE PATIL COLLEGE OF ENGINEERING**

Accredited by NAAC with A+ Grade, An ISO 9001:2015 Certified Institute 1284, Near Eon IT Park Kharadi, Dhole Patil College Road, Wagholi, Pune-412207

Website: <a href="https://dpcoepune.edu.in/">https://dpcoepune.edu.in/</a> E-mail: dpcoepune@gmail.com, Phone:020-66059900

impressing the audience with their technical knowledge and practical demonstrations.





#