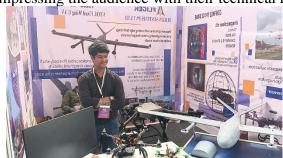

ts.





# **Student Participation:**

The students from DPCOE proudly displayed two of their innovative drones:

- 1. **Daksh** A payload-carrying drone designed for heavy-duty applications.
- 2. **Sky Drone** An FPV (First-Person View) drone focused on aerial exploration and immersive piloting.

Both drones attracted significant attention for their advanced capabilities, with the students



# **DHOLE PATIL COLLEGE OF ENGINEERING**

Accredited by NAAC with A+ Grade, An ISO 9001:2015 Certified Institute 1284, Near Eon IT Park Kharadi, Dhole Patil College Road, Wagholi, Pune-412207

Website: <a href="https://dpcoepune.edu.in/">https://dpcoepune.edu.in/</a> E-mail: dpcoepune@gmail.com, Phone:020-66059900

impressing the audience with their technical knowledge and practical demonstrations.





# **Industry Engagement:**

The students had the opportunity to interact with professionals from **Fligen Systems Pvt Limited** and other industry experts, gaining valuable insights into real-world drone applications. The event provided a platform for the students to enhance their knowledge and network with leaders in the drone industry.

### **Conclusion:**

The participation of the **DPCOE Drone Club** at the **Drone Shaurya Expo** was a successful and enriching experience. The students' innovative drone designs, coupled with their expertise, were well-received, highlighting the promising future of drone technology in academic and industrial settings.



# **DHOLE PATIL COLLEGE OF ENGINEERING**

Accredited by NAAC with A+ Grade, An ISO 9001:2015 Certified Institute 1284, Near Eon IT