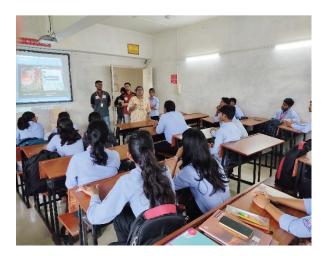

| ACA/R/56         | DEPARTMENT OF E&TC ENGINEERING            | AcademicYear:2024-25 |
|------------------|-------------------------------------------|----------------------|
| Rev:00           |                                           | Semester : ODD       |
| Date: 15.12.2016 | DRONE CLUB PRESENTATION IN SECOND<br>YEAR | Date: 05/07/2024     |

The Department of Electronics and Telecommunication (E&TC) at Dhole Patil College of Engineering (DPCOE) recently hosted an informative presentation about drones and the activities of the Drone Club. This event aimed to enlighten students about the exciting world of drone technology and the club's significant achievements.

The presentation began with an overview of drones, covering their basic functionalities, types, and various applications across industries. It provided the students with a solid understanding of how drones are revolutionizing fields such as agriculture, surveillance, logistics, and entertainment.