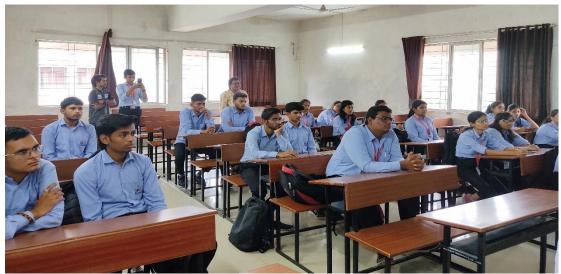

| ACA/R/56         | Department of E&TC Engineering                         | AcademicYear:2024-25 |
|------------------|--------------------------------------------------------|----------------------|
| Rev:00           |                                                        | Semester : ODD       |
| Date: 15.12.2016 | DRONE TECHNICAL CLUB INDUCTION PROGRAM FOR FE STUDENTS | Date: 13/09/2024     |

#### INTRODUCTION

On 13th September 2024, the Drone Technical Club of Dhole Patil College of Engineering (DPCOE) successfully conducted an induction program for the first-year students. This event was aimed at introducing the new students to the club, offering insights into its various projects and activities, and highlighting the benefits of joining the club.

#### **EVENT OVERVIEW**

The induction program commenced with a warm welcome from the club's senior members. The event was structured to give new students a comprehensive understanding of the Drone Technical Club, including its mission, ongoing projects, and future goals.