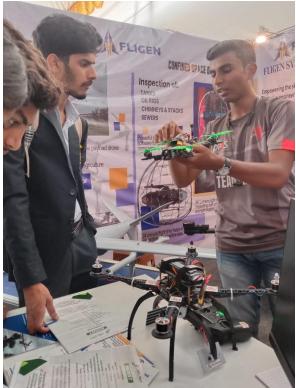

emicYear:2024-25     |
|------------------|--------------------------------|--------------------------|
| Rev:00           |                                | Semester : ODD           |
| Date: 15.12.2016 | DRONE SHAURYA EXPO             | Date: 19 and 20 /09/2024 |

### **Event Overview:**

On the 19th and 20th of September 2024, students from the **Drone Club of Dhole Patil College of Engineering (DPCOE)** participated in the **Drone Shaurya Expo**, organized by the **Trade Promotion Council for Geospatial & Space Industry (TPCGSI)** in collaboration with **Ajeenkya DY Patil School of Engineering**, Lohegaon. The event, held alongside **Fligen Systems Pvt Limited**, showcased cutting-edge drone technologies, drawing participation from students, industry experts, and drone enthusiasts.





# **Student Participation:**

The students from DPCOE proudly displayed two of their innovative drones:

- 1. **Daksh** A payload-carrying drone designed for heavy-duty applications.
- 2. **Sky Drone** An FPV (First-Person View) drone focused on aerial exploration and immersive piloting.

Both drones attracted significant attention for their advanced capabilities, with the students



# **DHOLE PATIL COLLEGE OF ENGINEERING**

Accredited by NAAC with A+ Grade, An ISO 9001:2015 Certified Institute 1284, Near Eon IT Park Kharadi, Dhole Patil College Road, Wagholi, Pune-412207

Website: <a href="https://dpcoepune.edu.in/">https://dpcoepune.edu.in/</a> E-mail: dpcoepune@gmail.com, Phone:020-66059900

impressing the audience with their technical knowledge and practical demonstrations.





# *