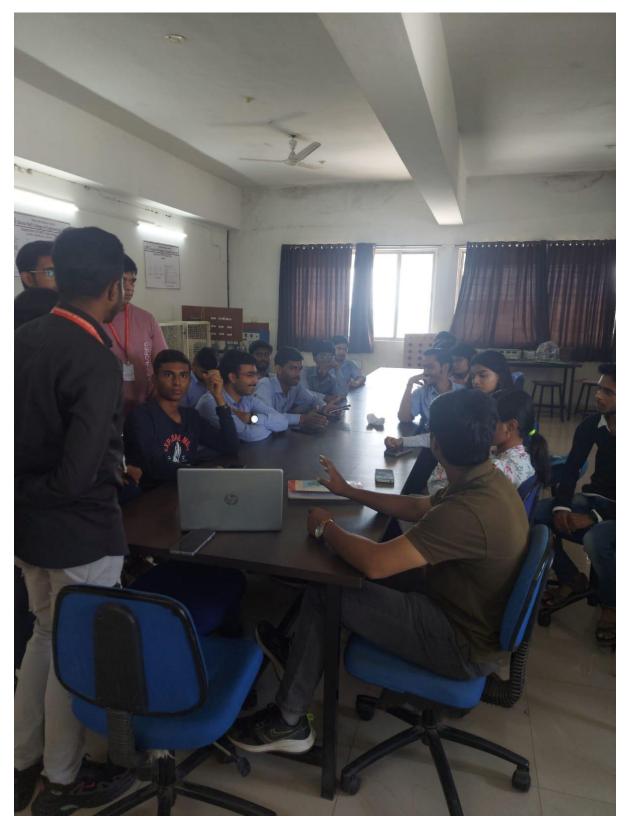

| ACA/R/56         | Department of E&TC Engineering                         | AcademicYear:2024-25 |
|------------------|--------------------------------------------------------|----------------------|
| Rev:00           |                                                        | Semester : ODD       |
| Date: 15.12.2016 | DRONE TECHNICAL CLUB INDUCTION PROGRAM FOR FE STUDENTS | Date: 13/09/2024     |

#### INTRODUCTION

On 13th September 2024, the Drone Technical Club of Dhole Patil College of Engineering (DPCOE) successfully conducted an induction program for the first-year students. This event was aimed at introducing the new students to the club, offering insights into its various projects and activities, and highlighting the benefits of joining the club.

#### **EVENT OVERVIEW**

The induction program commenced with a warm welcome from the club's senior members. The event was structured to give new students a comprehensive understanding of the Drone Technical Club, including its mission, ongoing projects, and future goals.