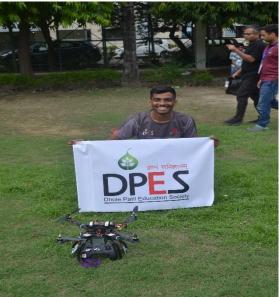

The Drone Club at DPCOE offers a variety of opportunities and resources for students interested in drone technology. The club provides hands-on workshops and training sessions where students can learn to build and pilot drones. Members also have access to state-of-the-art equipment and software, allowing them to work on innovative projects and develop their technical skills. The club fosters a collaborative environment, encouraging members to share knowledge, work on group projects, and participate in competitions.

#### 2. INSIGHTS INTO PROJECTS AND ACTIVITIES

Participants were given a detailed presentation on the club's current and past projects. This included:

- **Research and Development:** An overview of ongoing research initiatives and development projects related to drone technology.
- **Competitions and Events:** Information on past competitions, events, and exhibitions where the club has showcased its projects.
- Workshops and Training Sessions: Details about the workshops, training sessions, and hands-on experiences offered to club members.