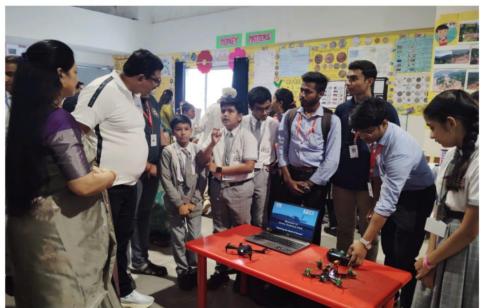

| ACA/R/56         | DEPARTMENT OF E&TC ENGINEERING                           | AcademicYear:2024-25 |
|------------------|----------------------------------------------------------|----------------------|
| Rev:00           |                                                          | Semester : ODD       |
| Date: 15.12.2016 | DRONE EXHIBITION IN DHOLE PATIL SCHOOL<br>FOR EXCELLENCE | Date: 10/08/2024     |

The Drone Exhibition at Dhole Patil School for Excellence, held on August 10, 2024, was a significant milestone for the 7th-grade students who organized the event. Supported by the Drone Club from Dhole Patil College of Engineering, the exhibition was a testament to the students' dedication and the mentors' guidance. Attendees were treated to a variety of drone demonstrations, engaging presentations, and hands-on sessions, showcasing the potential and versatility of drone technology. This collaborative effort not only educated the audience but also provided a platform for young innovators to shine, marking a successful and inspiring event.