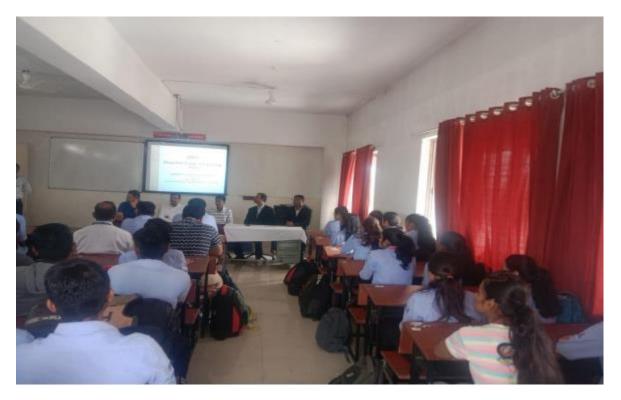

The Department of Electronics and Telecommunication (E&TC) at Dhole Patil College of Engineering (DPCOE) recently hosted an informative presentation about drones and the activities of the Drone Club. This event aimed to enlighten students about the exciting world of drone technology and the club's significant achievements.

The presentation began with an overview of drones, covering their basic functionalities, types, and various applications across industries. It provided the students with a solid understanding of how drones are revolutionizing fields such as agriculture, surveillance, logistics, and entertainment.

The Drone Club at DPCOE offers a variety of opportunities and resources for students interested in drone technology. The club provides hands-on workshops and training sessions where students can learn to build and pilot drones. Members also have access to state-of-the-art equipment and software, allowing them to work on innovative projects and develop their technical skills. The club fosters a collaborative environment, encouraging members to share knowledge, work on group projects, and participate in competitions.

The presentation concluded with an invitation for interested students to join the Drone Club, encouraging them to participate in upcoming events and contribute to future projects. The session was well-received, sparking curiosity and enthusiasm among the E&TC students about the possibilities within drone technology and the opportunities offered by the Drone Club at DPCOE.