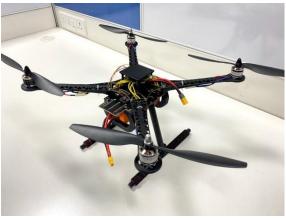

The grand inauguration of the Drone Technical Club at Dhole Patil College of Engineering was a momentous occasion graced by the esteemed presence of Mr. Uday Dev & Mr. Bhushan Muthiyan, CEO, Automation AI Infosystem Pvt Ltd, Pune, an eminent figure in the field. The event, organized in collaboration with Mr. Ganesh Thorat from Cerebrosparks Pune, was a celebration of technological advancement and a testament to the college's commitment to nurturing innovation. Excitement filled the air as students and faculty gathered, eagerly awaiting the beginning of a new era in drone technology. The ceremony commenced with an awe-inspiring drone demonstration, showcasing the club's expertise and the limitless possibilities that drones offered. In his address, Mr. Uday Dev commended the college's initiative in establishing the Drone Technical Club, emphasizing the importance of practical learning and hands-on experiences. He encouraged the aspiring engineers to push boundaries, explore new horizons, and utilize drones as tools of innovation across various industries

The inauguration marked the beginning of a vibrant community where like-minded individuals would collaborate, learn, and exchange knowledge. The Drone Technical Club aimed to provide a platform for students to enhance their technical skills, engage in research, and participate in competitive events. with the inauguration successfully concluded, the Drone Technical Club at Dhole Patil College of Engineering embarked on its journey, poised to inspire a new generation of engineers to soar to greater heights in the exciting world of drone technology.