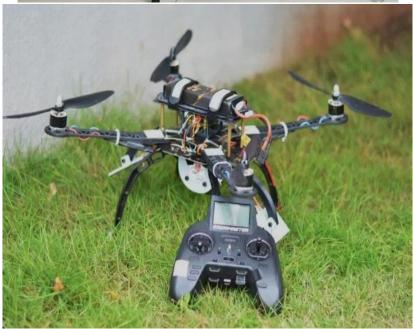

| ACA/R/56         | DEPARTMENT OF E&TC ENGINEERING                           | AcademicYear:2024-25 |
|------------------|----------------------------------------------------------|----------------------|
| Rev:00           |                                                          | Semester : ODD       |
| Date: 15.12.2016 | DRONE EXHIBITION IN DHOLE PATIL SCHOOL<br>FOR EXCELLENCE | Date: 10/08/2024     |

The Drone Exhibition at Dhole Patil School for Excellence, held on August 10, 2024, was a significant milestone for the 7th-grade students who organized the event. Supported by the Drone Club from Dhole Patil College of Engineering, the exhibition was a testament to the students' dedication and the mentors' guidance. Attendees were treated to a variety of drone demonstrations, engaging presentations, and hands-on sessions, showcasing the potential and versatility of drone technology. This collaborative effort not only educated the audience but also provided a platform for young innovators to shine, marking a successful and inspiring event.