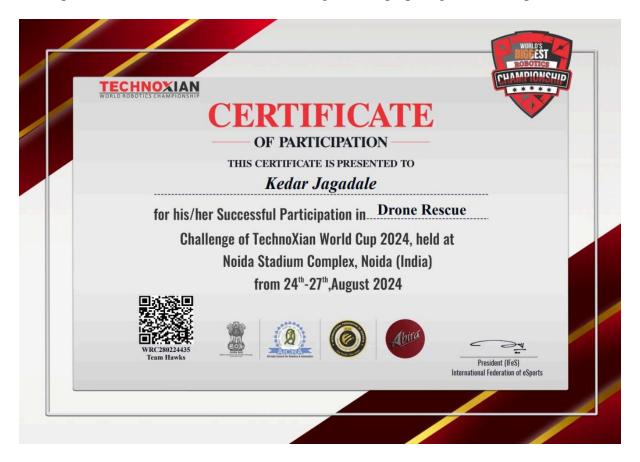

020-66059900

### DAY 4

DATE: 27/08/2024

### PRIZE CEREMONY & CERTIFICATE DISTRIBUTION

The final day of Technoxian 2K24 was dedicated to the prize and certificate distribution ceremony. It was a day of celebration, not only for the winners but for all participants who had contributed to making the event a success.

Although we did not place in the top three, we were recognized for our innovative design and teamwork, which earned us a special mention in the competition's innovation category. The prize distribution was followed by a closing ceremony, where all teams were awarded certificates of participation.

The event provided us with an excellent opportunity to reflect on our journey. We were proud of our performance and the hard work that had gone into preparing for the competition.





# **DHOLE PATIL COLLEGE OF ENGINEERING**

Accredited by NAAC with A+ Grade, An ISO 9001:2015 Certified Institute 1284, Near Eon IT Park Kharadi, Dhole Patil College Road, Wagholi, Pune-412207

Website: <a href="https://dpcoepune.edu.in/">https://dpcoepune.edu.in/</a> E-mail: dpcoepune@gmail.com, Phone:020-66059900

# Expenditure from Our End

| Sr. | Name                                                                                                           | Unit | Website | Price (in Rs) |
|-----|----------------------------------------------------------------------------------------------------------------|------|---------|---------------|
| no  |                                                                                                                |      |         |