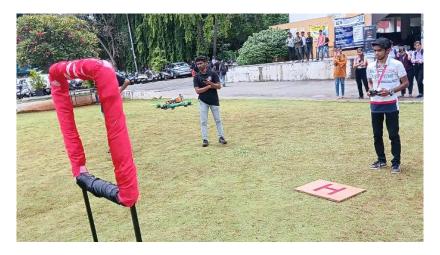

| ACA/R/56         | DEPARTMENT OF E&TC ENGINEERING                           | AcademicYear:2024-25 |
|------------------|----------------------------------------------------------|----------------------|
| Rev:00           |                                                          | Semester : ODD       |
| Date: 15.12.2016 | DRONE EXHIBITION IN DHOLE PATIL SCHOOL<br>FOR EXCELLENCE | Date: 10/08/2024     |

The Drone Exhibition at Dhole Patil School for Excellence, held on August 10, 2024, was a significant milestone for the 7th-grade students who organized the event. Supported by the Drone Club from Dhole Patil College of Engineering, the exhibition was a testament to the students' dedication and the mentors' guidance. Attendees were treated to a variety of drone demonstrations, engaging presentations, and hands-on sessions, showcasing the potential and versatility of drone technology. This collaborative effort not only educated the audience but also provided a platform for young innovators to shine, marking a successful and inspiring event.