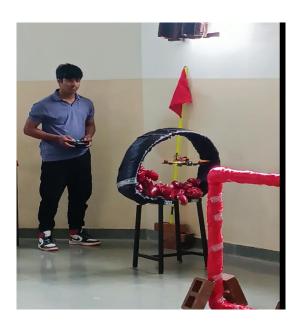

| ACA/R/56         | Department of E&TC Engineering                         | AcademicYear:2024-25 |
|------------------|--------------------------------------------------------|----------------------|
| Rev:00           |                                                        | Semester : ODD       |
| Date: 15.12.2016 | DRONE TECHNICAL CLUB INDUCTION PROGRAM FOR FE STUDENTS | Date: 13/09/2024     |

#### INTRODUCTION

On 13th September 2024, the Drone Technical Club of Dhole Patil College of Engineering (DPCOE) successfully conducted an induction program for the first-year students. This event was aimed at introducing the new students to the club, offering insights into its various projects and activities, and highlighting the benefits of joining the club.

#### **EVENT OVERVIEW**

The induction program commenced with a warm welcome from the club's senior members. The event was structured to give new students a comprehensive understanding of the Drone Technical Club, including its mission, ongoing projects, and future goals.