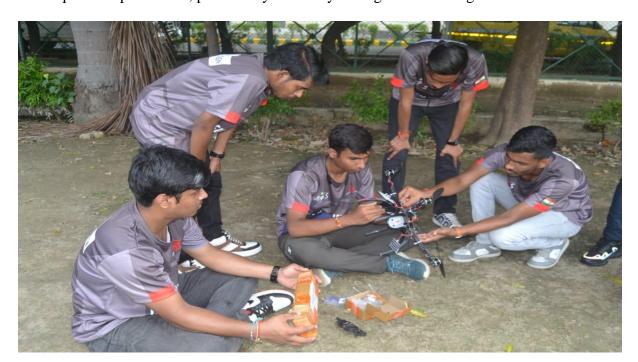

The Drone Club at DPCOE offers a variety of opportunities and resources for students interested in drone technology. The club provides hands-on workshops and training sessions where students can learn to build and pilot drones. Members also have access to state-of-the-art equipment and software, allowing them to work on innovative projects and develop their technical skills. The club fosters a collaborative environment, encouraging members to share knowledge, work on group projects, and participate in competitions.

#### 2. INSIGHTS INTO PROJECTS AND ACTIVITIES

Participants were given a detailed presentation on the club's current and past projects. This included:

- **Research and Development:** An overview of ongoing research initiatives and development projects related to drone technology.
- **Competitions and Events:** Information on past competitions, events, and exhibitions where the club has showcased its projects.
- Workshops and Training Sessions: Details about the workshops, training sessions, and hands-on experiences offered to club members.