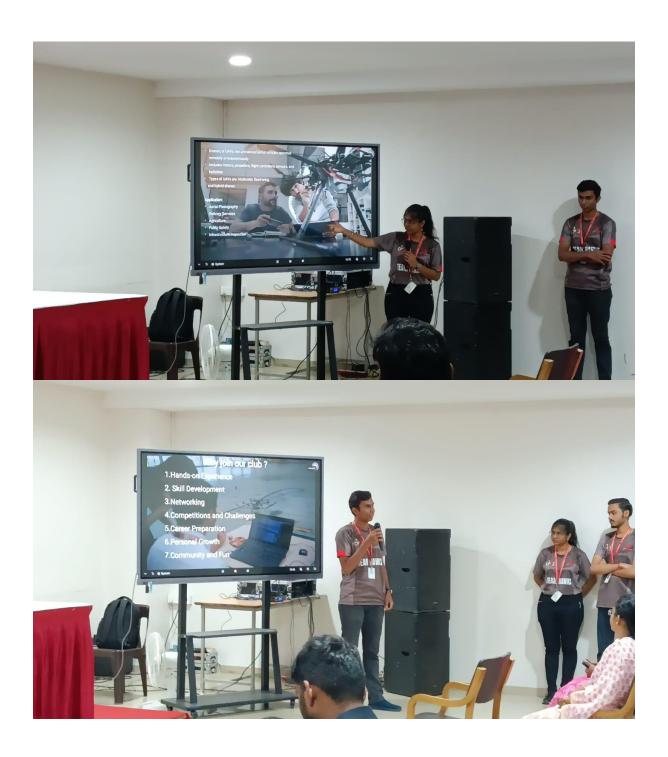

| ACA/R/56         | Department of E&TC Engineering                         | AcademicYear:2024-25 |
|------------------|--------------------------------------------------------|----------------------|
| Rev:00           |                                                        | Semester : ODD       |
| Date: 15.12.2016 | DRONE TECHNICAL CLUB INDUCTION PROGRAM FOR FE STUDENTS | Date: 13/09/2024     |

#### INTRODUCTION

On 13th September 2024, the Drone Technical Club of Dhole Patil College of Engineering (DPCOE) successfully conducted an induction program for the first-year students. This event was aimed at introducing the new students to the club, offering insights into its various projects and activities, and highlighting the benefits of joining the club.

#### **EVENT OVERVIEW**

The induction program commenced with a warm welcome from the club's senior members. The event was structured to give new students a comprehensive understanding of the Drone Technical Club, including its mission, ongoing projects, and future goals.