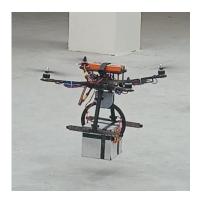

The Drone Exhibition at Dhole Patil School for Excellence, held on August 10, 2024, was a significant milestone for the 7th-grade students who organized the event. Supported by the Drone Club from Dhole Patil College of Engineering, the exhibition was a testament to the students' dedication and the mentors' guidance. Attendees were treated to a variety of drone demonstrations, engaging presentations, and hands-on sessions, showcasing the potential and versatility of drone technology. This collaborative effort not only educated the audience but also provided a platform for young innovators to shine, marking a successful and inspiring event.