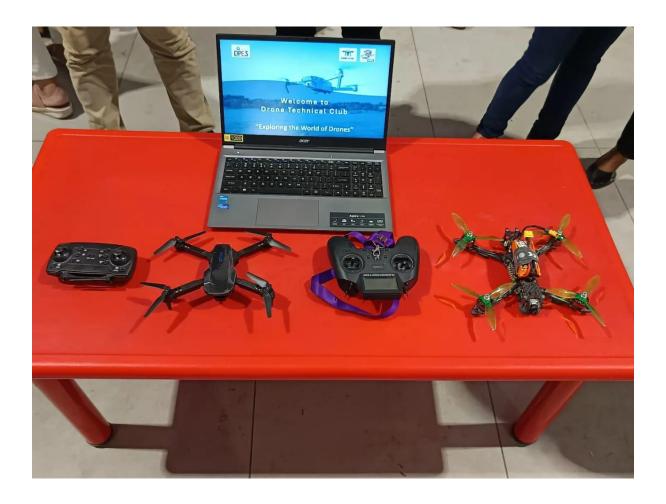

| ACA/R/56         | Department of E&TC Engineering                         | AcademicYear:2024-25 |
|------------------|--------------------------------------------------------|----------------------|
| Rev:00           |                                                        | Semester : ODD       |
| Date: 15.12.2016 | DRONE TECHNICAL CLUB INDUCTION PROGRAM FOR FE STUDENTS | Date: 13/09/2024     |

#### INTRODUCTION

On 13th September 2024, the Drone Technical Club of Dhole Patil College of Engineering (DPCOE) successfully conducted an induction program for the first-year students. This event was aimed at introducing the new students to the club, offering insights into its various projects and activities, and highlighting the benefits of joining the club.

#### **EVENT OVERVIEW**

The induction program commenced with a warm welcome from the club's senior members. The event was structured to give new students a comprehensive understanding of the Drone Technical Club, including its mission, ongoing projects, and future goals.

#### 1. INTRODUCTION TO THE CLUB

The session began with an overview of the Drone Technical Club, outlining its objectives and the vision behind its formation. The club's history, achievements, and contributions to both academic and extracurricular domains were discussed. The speakers emphasized the club's commitment to fostering innovation, teamwork, and technical skills among its members.

#### 2. INSIGHTS INTO PROJECTS AND ACTIVITIES

Participants were given a detailed presentation on the club's current and past projects. This included:

- **Research and Development:** An overview of ongoing research initiatives and development projects related to drone technology.
- **Competitions and Events:** Information on past competitions, events, and exhibitions where the club has showcased its projects.
- Workshops and Training Sessions: Details about the workshops, training sessions, and hands-on experiences offered to club members.

#### 3. ADVANTAGES OF JOINING THE CLUB

The benefits of being a member of the Drone Technical Club were highlighted, including:

- **Skill Development:** Opportunities to acquire and enhance technical skills in drone design, programming, and operation.
- **Networking:** Access to a network of industry professionals, alumni, and experts in the field of drone technology.
- **Practical Experience:** Hands-on experience through participation in real-world projects, competitions, and collaborative activities.
- **Career Opportunities:** Exposure to potential career paths and job opportunities in the rapidly growing drone industry.