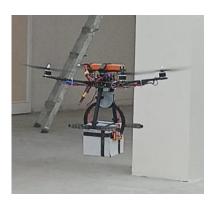

The grand inauguration of the Drone Technical Club at Dhole Patil College of Engineering was a momentous occasion graced by the esteemed presence of Mr. Uday Dev & Mr. Bhushan Muthiyan, CEO, Automation AI Infosystem Pvt Ltd, Pune, an eminent figure in the field. The event, organized in collaboration with Mr. Ganesh Thorat from Cerebrosparks Pune, was a celebration of technological advancement and a testament to the college's commitment to nurturing innovation. Excitement filled the air as students and faculty gathered, eagerly awaiting the beginning of a new era in drone technology. The ceremony commenced with an awe-inspiring drone demonstration, showcasing the club's expertise and the limitless possibilities that drones offered. In his address, Mr. Uday Dev commended the college's initiative in establishing the Drone Technical Club, emphasizing the importance of practical learning and hands-on experiences. He encouraged the aspiring engineers to push boundaries, explore new horizons, and utilize drones as tools of innovation across various industries

The inauguration marked the beginning of a vibrant community where like-minded individuals would collaborate, learn, and exchange knowledge. The Drone Technical Club aimed to provide a platform for students to enhance their technical skills, engage in research, and participate in competitive events. with the inauguration successfully concluded, the Drone Technical Club at Dhole Patil College of Engineering embarked on its journey, poised to inspire a new generation of engineers to soar to greater heights in the exciting world of drone technology.