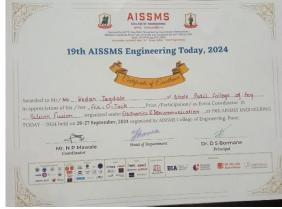

| ACA/R/56         | DEPARTMENT OF E&TC ENGINEERING       | AcademicYear:2024-25 |
|------------------|--------------------------------------|----------------------|
| Rev:00           | DEFINITION DE LA TOE EN ON DE LA TOE | Semester : ODD       |
| Date: 15.12.2016 | INAUGURATION OF DRONE CLUB           |                      |

The grand inauguration of the Drone Technical Club at Dhole Patil College of Engineering was a momentous occasion graced by the esteemed presence of Mr. Uday Dev & Mr. Bhushan Muthiyan, CEO, Automation AI Infosystem Pvt Ltd, Pune, an eminent figure in the field. The event, organized in collaboration with Mr. Ganesh Thorat from Cerebrosparks Pune, was a celebration of technological advancement and a testament to the college's commitment to nurturing innovation. Excitement filled the air as students and faculty gathered, eagerly awaiting the beginning of a new era in drone technology. The ceremony commenced with an awe-inspiring drone demonstration, showcasing the club's expertise and the limitless possibilities that drones offered. In his address, Mr. Uday Dev commended the college's initiative in establishing the Drone Technical Club, emphasizing the importance of practical learning and hands-on experiences. He encouraged the aspiring engineers to push boundaries, explore new horizons, and utilize drones as tools of innovation across various industries

The inauguration marked the beginning of a vibrant community where like-minded individuals would collaborate, learn, and exchange knowledge. The Drone Technical Club aimed to provide a platform for students to enhance their technical skills, engage in research, and participate in competitive events. with the inauguration successfully concluded, the Drone Technical Club at Dhole Patil College of Engineering embarked on its journey, poised to inspire a new generation of engineers to soar to greater heights in the exciting world of drone technology.