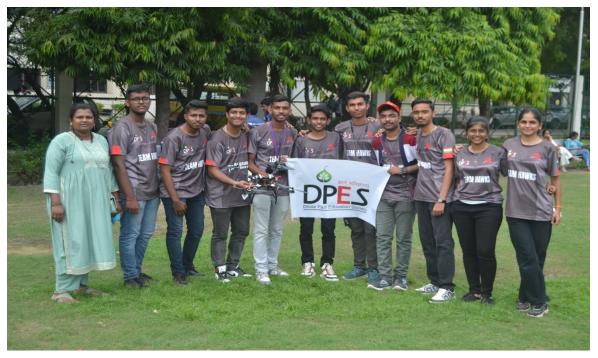

The grand inauguration of the Drone Technical Club at Dhole Patil College of Engineering was a momentous occasion graced by the esteemed presence of Mr. Uday Dev & Mr. Bhushan Muthiyan, CEO, Automation AI Infosystem Pvt Ltd, Pune, an eminent figure in the field. The event, organized in collaboration with Mr. Ganesh Thorat from Cerebrosparks Pune, was a celebration of technological advancement and a testament to the college's commitment to nurturing innovation. Excitement filled the air as students and faculty gathered, eagerly awaiting the beginning of a new era in drone technology. The ceremony commenced with an awe-inspiring drone demonstration, showcasing the club's expertise and the limitless possibilities that drones offered. In his address, Mr. Uday Dev commended the college's initiative in establishing the Drone Technical Club, emphasizing the importance of practical learning and hands-on experiences. He encouraged the aspiring engineers to push boundaries, explore new horizons, and utilize drones as tools of innovation across various industries

The inauguration marked the beginning of a vibrant community where like-minded individuals would collaborate, learn, and exchange knowledge. The Drone Technical Club aimed to provide a platform for students to enhance their technical skills, engage in research, and participate in competitive events. with the inauguration successfully concluded, the Drone Technical Club at Dhole Patil College of Engineering embarked on its journey, poised to inspire a new generation of engineers to soar to greater heights in the exciting world of drone technology.