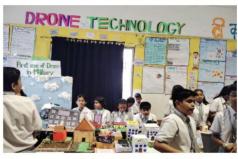

| ACA/R/56         | DEPARTMENT OF E&TC ENGINEERING                           | AcademicYear:2024-25 |
|------------------|----------------------------------------------------------|----------------------|
| Rev:00           |                                                          | Semester : ODD       |
| Date: 15.12.2016 | DRONE EXHIBITION IN DHOLE PATIL SCHOOL<br>FOR EXCELLENCE | Date: 10/08/2024     |

The Drone Exhibition at Dhole Patil School for Excellence, held on August 10, 2024, was a significant milestone for the 7th-grade students who organized the event. Supported by the Drone Club from Dhole Patil College of Engineering, the exhibition was a testament to the students' dedication and the mentors' guidance. Attendees were treated to a variety of drone demonstrations, engaging presentations, and hands-on sessions, showcasing the potential and versatility of drone technology. This collaborative effort not only educated the audience but also provided a platform for young innovators to shine, marking a successful and inspiring event.