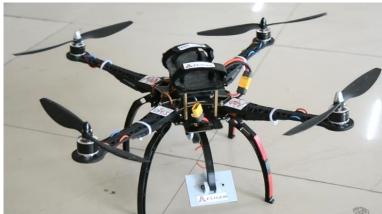

| ACA/R/56         | DEPARTMENT OF E&TC ENGINEERING                           | AcademicYear:2024-25 |
|------------------|----------------------------------------------------------|----------------------|
| Rev:00           |                                                          | Semester : ODD       |
| Date: 15.12.2016 | DRONE EXHIBITION IN DHOLE PATIL SCHOOL<br>FOR EXCELLENCE | Date: 10/08/2024     |

The Drone Exhibition at Dhole Patil School for Excellence, held on August 10, 2024, was a significant milestone for the 7th-grade students who organized the event. Supported by the Drone Club from Dhole Patil College of Engineering, the exhibition was a testament to the students' dedication and the mentors' guidance. Attendees were treated to a variety of drone demonstrations, engaging presentations, and hands-on sessions, showcasing the potential and versatility of drone technology. This collaborative effort not only educated the audience but also provided a platform for young innovators to shine, marking a successful and inspiring event.