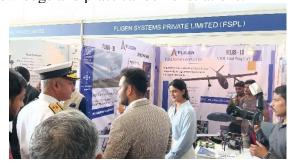

.





# **Student Participation:**

The students from DPCOE proudly displayed two of their innovative drones:

- 1. **Daksh** A payload-carrying drone designed for heavy-duty applications.
- 2. **Sky Drone** An FPV (First-Person View) drone focused on aerial exploration and immersive piloting.

Both drones attracted significant attention for their advanced capabilities, with the students



# **DHOLE PATIL COLLEGE OF ENGINEERING**

Accredited by NAAC with A+ Grade, An ISO 9001:2015 Certified Institute 1284, Near Eon IT Park Kharadi, Dhole Patil College Road, Wagholi, Pune-412207

Website: <a href="https://dpcoepune.edu.in/">https://dpcoepune.edu.in/</a> E-mail: dpcoepune@gmail.com, Phone:020-66059900

impressing the audience with their technical knowledge and practical demonstrations.





# **Industry Engagement:**

The students had the opportunity to interact with professionals from **Fligen Systems Pvt Limited** and other industry experts, gaining valuable insights into real-world drone applications. The event provided a platform for the students to enhance their knowledge and network with leaders in the drone industry.

### **Conclusion:**

The participation of the **DPCOE Drone Club** at the **Drone Shaurya Expo** was a successful and enriching experience. The students' innovative drone designs, coupled with their expertise, were well-received, highlighting the promising future of drone technology in academic and industrial settings.



# **DHOLE PATIL COLLEGE OF ENGINEERING**

Accredited by NAAC with A+ Grade, An ISO 9001:2015 Certified Institute 1284, Near Eon IT Pa