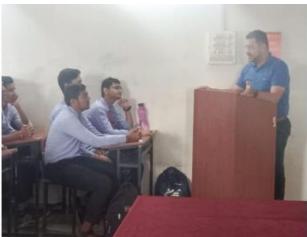

| ACA/R/56         | Department of E&TC Engineering                         | AcademicYear:2024-25 |
|------------------|--------------------------------------------------------|----------------------|
| Rev:00           |                                                        | Semester : ODD       |
| Date: 15.12.2016 | DRONE TECHNICAL CLUB INDUCTION PROGRAM FOR FE STUDENTS | Date: 13/09/2024     |

#### 3. ADVANTAGES OF JOINING THE CLUB

The benefits of being a member of the Drone Technical Club were highlighted, including:

- **Skill Development:** Opportunities to acquire and enhance technical skills in drone design, programming, and operation.
- **Networking:** Access to a network of industry professionals, alumni, and experts in the field of drone technology.
- **Practical Experience:** Hands-on experience through participation in real-world projects, competitions, and collaborative activities.
- **Career Opportunities:** Exposure to potential career paths and job opportunities in the rapidly growing drone industry.

#### 4. Q&A SESSION

The induction program concluded with a Q&A session, allowing first-year students to ask questions and seek clarification on various aspects of the club. This interactive session provided valuable insights and addressed any concerns or queries the students had.