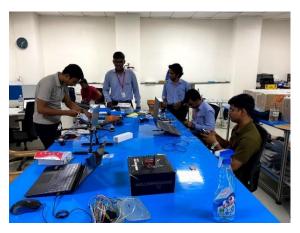

bly (Week 2)

Objective: Organize and assemble the core components, including the frame, motors, ESCs, and gripper.

# Progress:

- Serialized all essential components (motors, ESCs, flight controller) for structured assembly.
- Assembled 50% of the frame, including arms, the top plate, and the power distribution board (PDB)
- Gripper design completed.

### Challenges:

- The SpeedyBee flight controller stack did not fit the frame correctly.
- Motor wires were too short to connect to the ESCs.
- The battery didn't fit the allocated mount.

### Solutions:

- Designed a custom mount for the flight controller to ensure a proper fit.
- Extended motor wires with female bullet connectors to resolve connection issues.
- Redesigned the battery and claw mounting bracket to address fitting issues.







### **DHOLE PATIL COLLEGE OF ENGINEERING**

Accredited by NAAC with A+ Grade, An ISO 9001:2015 Certified Institute 1284, Near Eon IT Park Kharadi, Dhole Patil College Road, Wagholi, Pune-412207

Website: https://dpcoepune.edu.in/ E-mail: dpcoepune@gmail.com, Phone:020-66059900





Img1- Team working in Fligen System's Workspace; Img2- Drone fitted with all necessary components ready for first flight; Img3- Gripper Prototype-1 Design; Img4- FC Stack Mount design.

# **Initial Calibration and Flight Preparations (Week 3)**

Objective: Complete the drone's calibration and configure the transmitter and receiver.

### Progress:

- Successfully updated the ELRS firmware and completed the Tx and Rx binding.
- Finalized flight controller configuration and designed a new battery mount.

Next